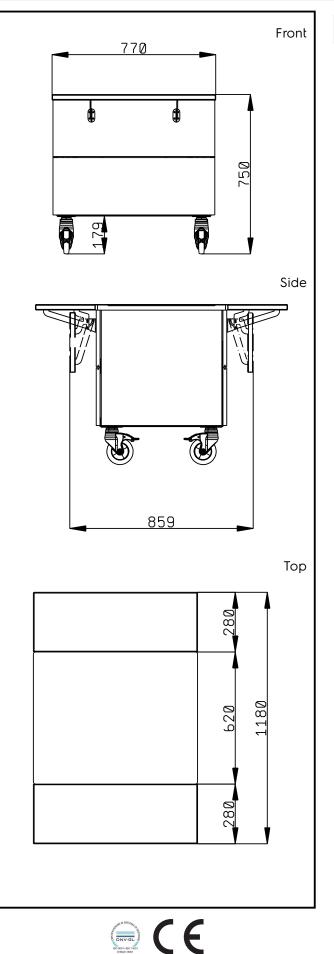

# Key Information:

| N° of doors:                 |         |
|------------------------------|---------|
| 322070 (F00N2KW00S)          | 1       |
| External dimensions, Width:  | 770 mm  |
| External dimensions, Depth:  | 1180 mm |
| External dimensions, Height: | 750 mm  |
| Net weight:                  | 64 kg   |
| Shipping height:             | 780 mm  |
| Shipping width:              | 490 mm  |
| Shipping depth:              | 899 mm  |
| Shipping volume:             | 0.34 m³ |
|                              |         |