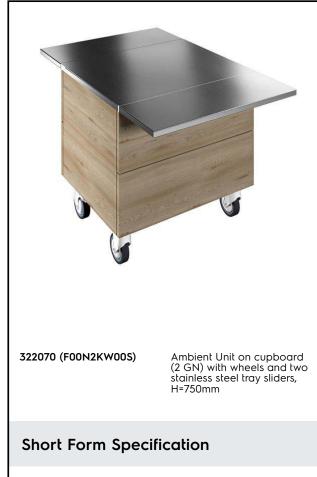

Flexy Compact Ambient Unit on cupboard (2 GN) with wheels and two stainless steel tray sliders, H=750mm

# Flexy Compact Ambient Unit on cupboard (2 GN) with wheels and two stainless steel tray sliders, H=750mm

# Key Information:

| N° of doors:                 |         |
|------------------------------|---------|
| 322070 (F00N2KW00S)          | 1       |
| External dimensions, Width:  | 770 mm  |
| External dimensions, Depth:  | 1180 mm |
| External dimensions, Height: | 750 mm  |
| Net weight:                  | 64 kg   |
| Shipping height:             | 780 mm  |
| Shipping width:              | 490 mm  |
| Shipping depth:              | 899 mm  |
| Shipping volume:             | 0.34 m³ |
|                              |         |